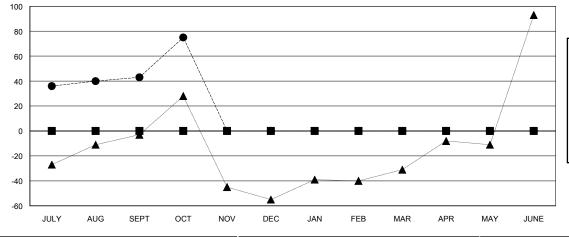

## GOALS AND ACTUAL MEMBERS CUMULATIVE

MEMBERSHIP DATA

| DROPPED CLUBS: 1 |    |
|------------------|----|
| DROPPED MEMBERS  |    |
| DECEASED         | 1  |
| CLUB CANCELLED   | 3  |
| OTHER            | 75 |
| TOTAL            | 79 |