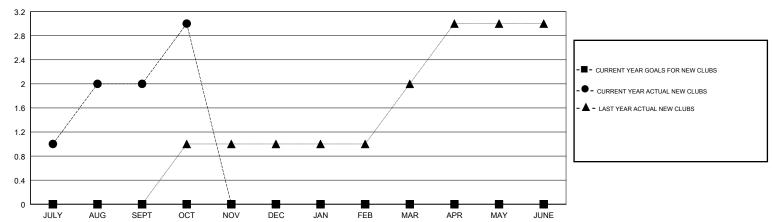

0             | 2         | 1             | JULY/AUG/SEPT         | 0                         | 128                     | 72                                           |
| OCT/NOV/DEC           | 0             | 1         | 0             | OCT/NOV/DEC           | 0                         | 39                      | 7                                            |
| JAN/FEB/MAR           | 0             | 0         | 0             | JAN/FEB/MAR           | 0                         | 0                       | 0                                            |
| APR/MAY/JUNE          | 0             | 0         | 0             | APR/MAY/JUNE          | 0                         | 0                       | 0                                            |

#### GOALS AND ACTUAL NEW CLUBS CUMULATIVE



## GOALS AND ACTUAL MEMBERS CUMULATIVE



MEMBERSHIP DATA



| DROPPED CLUBS: 1 |    |
|------------------|----|
| DROPPED MEMBERS  |    |
| DECEASED         | 1  |
| CLUB CANCELLED   | 3  |
| OTHER            | 75 |
| TOTAL            | 79 |

| 17 CLUBS OF 84 ADDED 1 OR MORE |  |
|--------------------------------|--|
| NEW MEMBERS                    |  |
|                                |  |
|                                |  |
|                                |  |

CLICK HERE FOR CUMULATIVE TOTAL FAMILY UNIT N

Women Percentage Fiscal Year Goal: 0%

TOTAL FAMILY UNIT MEMBERS

738

FAMILY MEMBERS PAYING HALF

402

1,501 (79.42%)

389 (20.58%)

**GENDER DISTRIBUTION** 

MALE

DUES

**FEMALE**